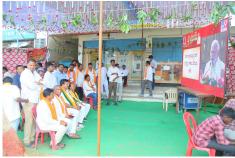

#### ఘనంగా శ్రీరాముడికి ప్రత్యేక పూజలు...

**తెలంగాణవీణ/కాప్రా:** అయోధ్యలో బాల రాముడి విగ్రహ ప్రాణ ట్రతిష్ట సందర్భముగా కాప్రా సర్మిల్ పరిధిలో పాలు ప్రాంతాల్లో అథ్యాత్మిక శోభ సంతరించుకుంది. నేతాజీ నగర్ చౌరస్తా, బృందావన కాలనీ ,(శీనివాస ఆఫీసర్స్ కాలనీ, కుషాయిగూడ, పద్మశాలి టౌన్ షిప్, హౌసింగ్ బోర్డు కాలనీలు (శీరామ నామస్మరణతో మార్మోగాయి. పలు ఆలయాల్లో (పత్యేక పూజలు నిర్వహించారు. పుర వీథుల్లో (శీరాముడి శోభాయాత్రను, పట్టాభిషేకం, రాములోరి కళ్యాణాన్ని ఘనంగా నిర్వహించారు.

సూచించారు. ఈ నెల 25వ తేదీన ఐడిఓసిలో ఉదయం 10

కాప్రాలో శ్రీరాముడికి ఘనంగా ప్రత్యేక పూజలు

**తెలంగాణ వీణ/కాప్రా** :అయోధ్యలో బాల రాముడి విగ్రహ ప్రాణ ప్రతిష్ట సందర్భముగా కాప్రా చౌరస్తా లో యూత్ అసోసియేషన్ ఆధ్వర్యంలో భక్తులకు తీర్థ ప్రసాదాలను అందజేశారు. ఈ కార్యక్రమంలో శ్రవణ్ కుమార్, ఆదిత్య రెడ్డి, నంద కార్తీక్, లద్ద, ప్రణయ్, తోటకూర శ్రీకాంత్, సంపత్ కుమార్ ఆంజనేయులు తదితరులు పాల్గొన్నారు.