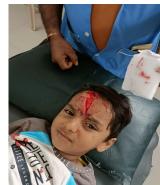

### ఇద్దరు పిల్లలపై కుక్కల దాడి విచారకరం

#### పునరావృతం కాకుండా చర్యలు తీసుకోవాలని బబ్దియా కమిషనర్ను ఆదేశించిన మంత్రి

తెలంగాణ వీణ/వరంగల్ ప్రతినిధి: (గేటర్ వరంగల్ లోని 21 వ డివిజన్ ఎల్బీనగర్ లో ఇద్దరు పిల్లలపై కుక్కలు దాడి చేయడం పట్ల అటవీ పర్యావరణ దేవదాయ శాఖ మాత్యులు (శీమతి కొండ సురేఖ విచారణ వ్యక్తం చేస్తూ ఇలాంటి ఘటనలు పునరావృతం కాకుండా యుద్దప్రాతిపదికన చర్యలు తీసుకోవాల్సిందిగా మహానగర పాలక సంస్థ కమిషనర్ షేక్ రిజ్వాన్ బాషాను ఆదేశించారు.నగరంలోని కుక్కలను నియంత్రించాలని శగ్రత చికిత్సలు చేయాలని అవసరమైతే అదనంగా మ్యాన్ పవర్ పెంచుకొని చిన్నారులు, వృద్ధలపై దాడులు జరగకుండా తగిన చర్యలు తీసుకోవాలని ఈ సందర్భంగా మంత్రి కమిషన్ను కోరారు.కమిషనర్ షేక్ రిజ్వాన్ భాషా మాట్లాడుతూ ఎల్బీనగర్ లో పిల్లలపై దాడి చేసిన కుక్కలను పట్టకునేందుకు తక్షణమే టీం లను పంపించడం జరిగిందని అన్నారు (గేటర్ వరంగల్ లోని 66 డివిజన్లో ప్రణాళిక బద్ధంగా) స్వతంత్ర ఏజెన్సీచే రెండు వాహనాల ద్వారా ప్రతిరోజు సుమారు 25 కుక్కలను పట్టి వాటికి స్టైల్లైజేషన్ శస్ర్త

## గాడియన్ హాస్పిటల్లో బాలున్ని పరామల్నించిన మంత్రి కొండ సురేఖ

తెలంగాణ వీణ/వరంగల్ (పరినిధి: సోమవారం కుక్క కాటుకు గురై చికిత్స పొందుతున్న ఎల్బీ నగర్ చెందిన బాబును వరంగల్లోని గార్డియస్ హాస్పిటల్లో పరామర్శించిన మండ్రి కొండా సురేఖరాజు వాడేపల్లి నిన్న వరంగల్ ఎల్బీనగర్ లో వీధిలో ఆడుకుంటున్న చిన్న బాలుదు అలీ అక్బర్ ను వీధి కుక్కలు కాటు వేయగా గార్డియస్ హాస్పిటల్లో వికిత్స పొందుతున్న బాలుడిని సోమవారం మండ్రి కొండా సురేఖ

గారైన్ హాస్పిటల్కి వెళ్లి బాలుడిని పరామర్శించి బాలుడి తల్లిదండ్రులను ఓదార్చి మనోధైర్యాన్ని కల్పించడం జరిగింది అనంతరం గార్డెన్ హాస్పిటల్ యాజమాన్యంతో మాట్లాడి బాలుడికి మెరుగైన వైద్య చికిత్స అందించాలని కోరిన అటవీ పర్యావరణ దేవాదాయ శాఖ మంత్రి కొండా సురేఖ