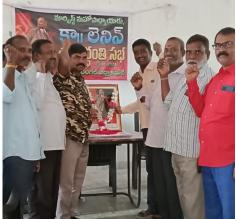

#### - కామ్రేడ్ వీఐ లెనిన్కి నివాళులల్సించిన సిపిఎం వరంగల్ జిల్లా కమిటి

**తెలంగాణ వీణ/వరంగల్ ప్రతినిధి:** పేదల రాజ్యం స్థాపించిన సకల జనుల సోషలిస్టు సమాజానికి బాటలు వేసిన అక్తోలర్ విప్లవ సారధి విజ లెనిస్ 100వ శత వర్ధంతి సందర్భంగా వరంగల్ ఉర్సు పార్టీ కార్యాలయంలో ఆదివారం సిపిఎం పార్టీ వరంగల్ జిల్లా కమిటీ ఆధ్వర్యంలో వివిధ ఏరియా కార్యదర్శులు అలాగే కార్యకర్తలతో కలిసి నివాళులు అర్పించారు ఈ సందర్భంగా వరంగల్ జిల్లా సిపిఎం పార్టీ కార్యదర్శి చింతమల్ల రంగయ్య మాట్లాడుతూ మహనీయుడు కోరిన మహిళ ఉద్యమం ప్రతి వంటగత్తే ఓ రాజకీయవేత కావారి అని సోవియేట్ కమ్యూనిస్ట విప్లవ వీరుడు లెనిన్ ఏనాడో కలలు కన్నాడు కానీ నేటికీ మన దేశంలో చాలామంది మహిళలు ఇంకా వంటగదికే పరిమితం చేయబడుతున్నారు రంగశాయిపేట ఏరియా కార్యదర్శి సింగారపు బాబు మాట్లాడుతూ మహిళల విముక్తికి మార్గదర్శం అక్బోబర్ విప్లవం సమాజం (స్త్రీ విముక్తి కావాలంటే సోషలిస్ట్ మార్గం ద్వారానే సాధ్యం అదే అక్టోబర్ విప్లవం అనంతర సోవియట్ యూనియన్ ఏర్పాటు ప్రపంచానికి అత్యద్భుతంగా నిరూపించాయి ప్రపంచంలో తాలి సోషల్ దేశమైన రష్యాలో బాల్ఫివిక్ పార్టీ నాయకత్వంలో లెనిన్ రూపొందించి ఆచరించిన విధానాలతో

స్త్రీలు పిల్లలు గొప్ప ఫలితాలు పొందారు జాన్ ప్రభుత్వాన్ని స్త్రీలు సమభాగస్వామిలు అయ్యారని తెలిపారు కమ్యూనిజం ద్వారానే మహిళా విముక్తి మహిళా ఉద్యమం అవసరం కష్టపడి పని చేసే స్ర్రీలందరూ తమ కర్తవ్యాన్ని గుర్తించి తదనుగుణమైన పోరాటం సాగించవలసిన తరణం వచ్చింది (స్త్రీలలో గల స్వల్ప

అంతర్వులు ఈ పవిత్రమైన సమయంలో అద్దు రాకూడదు అజ్హాతం ఉన్న ఊరు పేరు లేని కోట్లాది వీరమని తల్లారా మీరు విస్త్రత (పతికపై పయనించండి మీ లక్ష్యం తప్పక సిద్ధిస్తుంది లెనిన్ ప్రస్తావించిన హక్కులను పత్రాన్ని అమలుపరిచే వారిలో మీ స్థానాన్ని తప్పక స్వీకరించండి అని చెప్పిన లెనిన్ మాటలు గుర్తు చేశారు ఈ సందర్భంగా ఆయన కోరిన మహిళ ఉద్యమం గురించి మనం చేసుకోవడం ఆయన మార్గంలో నడవడం నేటి మహిళ లోకానికి అత్యవసరమన్నారు ఈ కార్యక్రమంలో కెవిపిఎస్ రాష్ట్ర ఉపాధ్యక్షుడు అరూరీ కుమార్ మోసంగి వెంకన్న, ప్రభాకర్ నరసింహ కుమార్ రవి సదానందం సిపిఎం పార్టీ కార్యకర్తలు నాయకులు తదితరులు పాల్గొన్నారు.