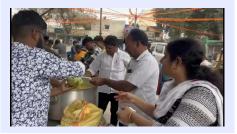

### సాయిబాబా కాలనీలో అయోధ్య బాలరాముడి ప్రాణ ప్రతిష్ట పూజా

తెలంగాణ వీజ/ఉప్పల్: ఉప్పల్ డివిజన్ సాయిబాబా కాలనీలో సంక్షేమ సంఘం ఆధ్భర్యంలో ఏర్పాటుచేసిన అయోధ్యలో బాలరాముడి (ప్రాణ (పతిష్ట కార్యక్రమం ను అనుసరించి సాయిబాబా కాలనీ చౌరస్తాలో పురోహితులు సుమన్ శర్మ పూజ చేశారు, కాలనీ సంక్షేమ సంఘంతో పాటు పలువురు ఈ కార్యక్రమంలో పాల్గొన్నారు, ఆర్ఎస్ఎస్ విశ్వనాథ్ జి (శీనివాస్ జి రాజ్ కుమార్ జి తదితరులు పాల్గొని (శీరామ జయరామ జయ జయ రామ అంటూ రామ భజన చేశారు,, అనంతరము కర సేవలో పాల్గొన్న (శీనివాస్ జి, నరసింహారెడ్డిలకు శాలువలతో సన్మానం చేశారు, ఈ కార్యక్రమంలో సంక్షేమ సంఘం అధ్యక్షుడు అంజిరెడ్డి సెక్రటరీ సురేష్ కాలనీ నాయకులు రమాకాంత్ రెడ్డి, యుగంధర్ రెడ్డి, కృష్ణ, దెయ్యాల రవి, నరేందర్ బిక్షపతి గౌడ్ ఐలేష్ బిక్షం రెడ్డి తదితరులు పాల్గొన్నారు.

తెలంగాణ వీణ/భద్రాది కొత్తగూడెం: అయోధ్యలో (శ్రీరాముడి విగ్రహ ప్రతిష్టాపన సందర్భంగా సోమవారం భద్రాది కొత్తగూడెం జిల్లా లక్ష్మీదేవిపల్లి మండలం హెందా షోరూం ఎదురుగా (శీరామ హనుమాన్ భక్తులు అందరూ కలిసి ప్రజలకు తీర్థ ప్రసాదాల పంపిణీ కార్యక్రమం జరిగింది. ఈ కార్యక్రమానికి ముఖ్యఅతిథిగా

కొత్తగూడెం డిఎస్పి అబ్దల్

కొట్టి తీర్థ ప్రసాదాల

ప్రజలు పాల్గొన్నారు.

రెహమాన్ పాల్గొని కొబ్బరికాయ

కార్యక్రమాన్ని (పారంభించడం

జరిగింది. ఈ కార్యక్రమంలో

హనుమాన్ భక్తులు వ్యాపారస్తుం

తెలంగాణ రాష్ట్ర సీనియర్ నాయకులు లక్ష్మారెడ్డి దాచేపల్లి ధనలక్ష్మి చారిటబుల్ ట్రస్ట్ చైర్మన్ శరత్ బాబు ని అభినంది ంచారు ఇలాంటి సేవా కార్యక్రమాలు మునుముందు మరెన్నో చేయాలని వారు ఆకాంక్షించారు. నాచారం డివిజన్ కార్పొరేటర్ శాంతి సాయిజన్ శేఖర్ బిఆర్ఎస్ సీనియర్ నాయకులు మేడల మల్లికార్జున్ గౌడ్, డివిజన్ ఖధ్యక్షులు ముత్యంరెడ్డి మల్లేష్ యాదవ్ నాచారం డివిజన్ బి ఆర్ఎస్ సీనియర్ నాయకులు కార్యకర్తలు పెద్దఎత్తన పాల్గొన్నారు.