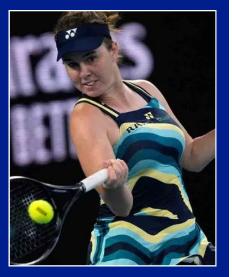

**తెలంగాణ వీణ/హైదరాబాద్:** బిఆర్ఎస్ వర్కింగ్ (పెసిడెంట్ కెటిఆర్ హెయిర్ స్టయిల్ ఎప్పుదూ సింపుల్గా <u>ఉంటుంది</u>. కానీ ఇప్పుడు ఆయన కొత్త స్టయిల్లో

గడ్డం పెంచుకుని కొత్త లుక్లో సూపర్ హీరోలా కనిపిస్తున్నారు. ఈ కొత్త లుక్లో ఉన్న ఫొటోను కెటిఆరే స్వయంగా ట్వీట్ చేశారు. అయితే, అది ఆయన ఒరిజినల్ ఫొటో కాదు. బిఆర్ఎస్ పార్టీకి చెందిన ఓ వీరాబిమాని కెటిఆర్ ఫొటోను పొడవాటి జుట్టు, ಗದ್ದಂತ್ ಎ<u>ಡಿಟ್ ವೆಸಿ ಆಯನ</u>್ತೆ పంపించాడట. ఆ ఫొటో బాగా నచ్చడంతో కెటిఆర్ దానిని తన అధికారిక

ఎక్స్ ఖాతాలో షేర్ చేశారు. బీఆర్ఎస్ పార్టీని అమితంగా (పేమించే ఓ వీరాభిమాని ఎడిట్ చేసి పంపిన నా ఫొటోను ట్వీట్ చేస్తున్నా' అనే క్యాష్షన్ ఇస్తూ కెటిఆర్ ఆ ఫొటోను షేర్ చేశారు. దాని కింద 'నా జుట్టు, గడ్డం నేనే ఇలా పెంచుకున్నా' అని ఓ లైన్ రాశారు. దానికి నవ్వుతున్న ఎమోజీని ఆడ్ చేశారు. కెటీఆర్ చేసిన ఈ ట్వీట్ ఇప్పుడు సోషల్ మీడియాలో వైరల్గా మారింది. కాగా, అభిమాని ఎడిట్ చేసిన పంపిన ఫొటోలో కెటిఆర్ లుక్ అదిరింది. దాని కింద 'కెటిఆర్' అని ఇంగ్లిష్లో పెద్ద అక్షరాలతో రాశారు. పేరు కింద 'ది కమ్ బ్యాక్ ఈజ్ ఆల్వేస్ స్హాంగర్ దేన్ ది సెట్ బ్యాక్' అనే కాటేషన్ను జతచేశారు.